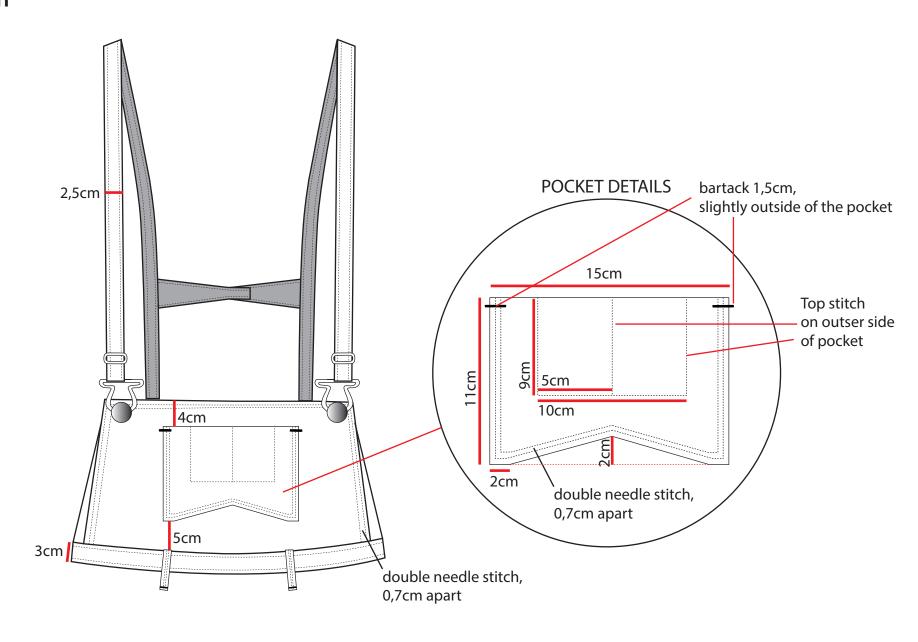

### **FIT AND DIMENTIONS**

- SHORT FRONT FLAP & OVERLONG SHOULDER STRAPS
- STRAIGHT, WIDE LEG
- DROPPED CRTOCH
- WAISTBAND ON UPPER HIP

SCHOOL: DESIGN SCHOOL KOLDING

BOW OVERALL 4/14

**TOP DETAILS – BACK** 