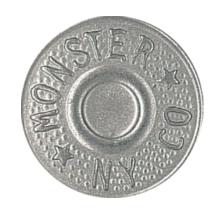

**SHANK BUTTON 28L** 

- COLOR: ALUMINIUM

- PLACEMENT: Front, shoulder strap fastening

- Matt finish

Logo printed on WHITE

- COLOR: ALUMINIUM

- PLACEMENT: front and back pockets, see instruction sheet

- Matt finish