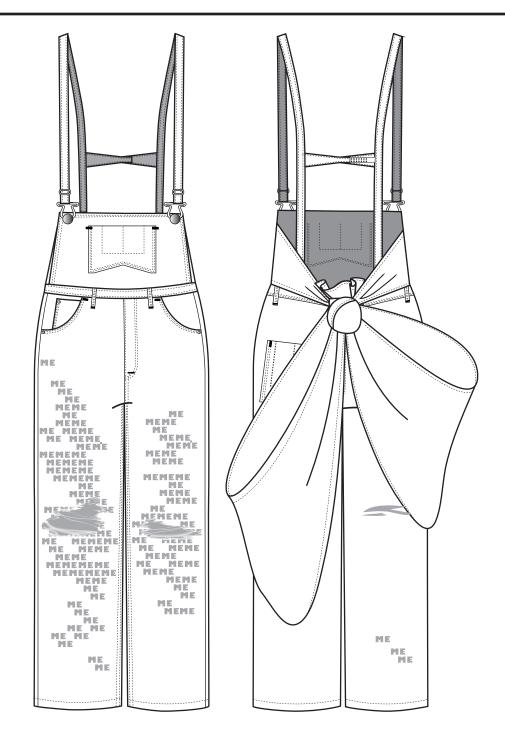

### **FIT AND DIMENTIONS**

- SHORT FRONT FLAP & OVERLONG SHOULDER STRAPS
- STRAIGHT, WIDE LEG
- DROPPED CRTOCH
- WAISTBAND ON UPPER HIP

SCHOOL: DESIGN SCHOOL KOLDING

BOW OVERALL 4/14

**TOP DETAILS – BACK** 

## BOW OVERALL 3/14

**TOP DETAILS - FRONT** 

SCHOOL: DESIGN SCHOOL KOLDING

## BOW OVERALL 7/14

**BOW DETAIL** 

SCHOOL: DESIGN SCHOOL KOLDING

BOW OVERALL 8/14

**POCKETING** 

SCHOOL: DESIGN SCHOOL KOLDING