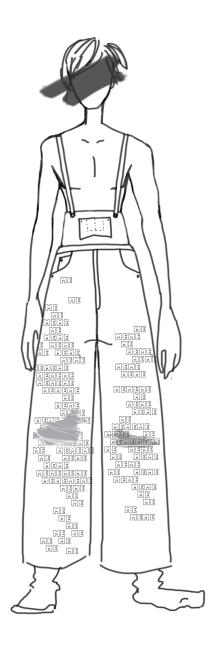

### **FIT AND DIMENTIONS**

- SHORT FRONT FLAP & OVERLONG SHOULDER STRAPS
- STRAIGHT, WIDE LEG
- DROPPED CRTOCH
- WAISTBAND ON UPPER HIP

SCHOOL: DESIGN SCHOOL KOLDING

BOW OVERALL 4/14

**TOP DETAILS – BACK** 

### **BOTTOM DETAILS - FRONT**

SCHOOL: DESIGN SCHOOL KOLDING

### **BOTTOM DETAILS – BACK**

SCHOOL: DESIGN SCHOOL KOLDING