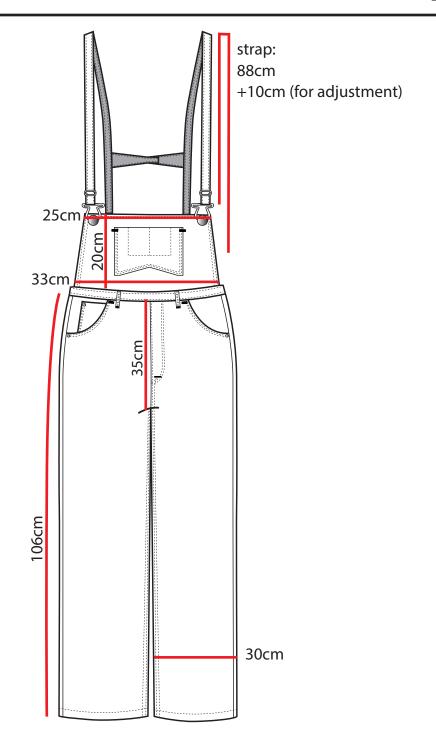

### **FIT AND DIMENTIONS**

- SHORT FRONT FLAP & OVERLONG SHOULDER STRAPS
- STRAIGHT, WIDE LEG
- DROPPED CRTOCH
- WAISTBAND ON UPPER HIP

SCHOOL: DESIGN SCHOOL KOLDING

BOW OVERALL 4/14

**TOP DETAILS – BACK** 