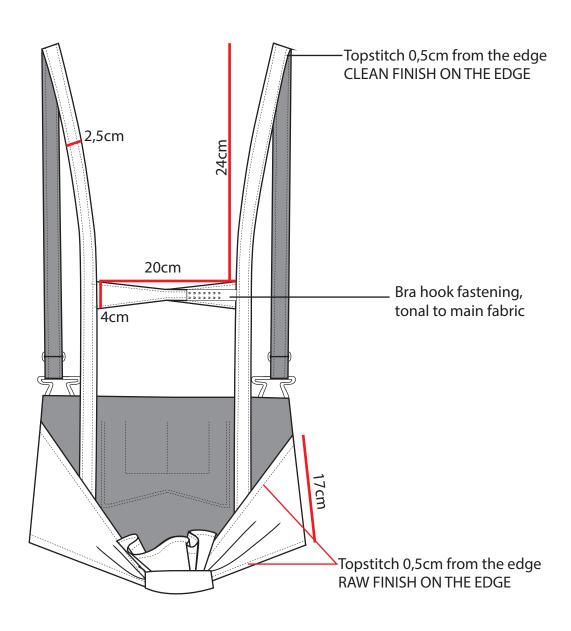

SCHOOL: DESIGN SCHOOL KOLDING

BOW OVERALL 1/14

**MENSWEAR** 





NAME: MARIA

SURNAME: KUUSELA

SCHOOL: DESIGN SCHOOL KOLDING

## BOW OVERALL 2/14

### **FIT AND DIMENTIONS**

- SHORT FRONT FLAP & OVERLONG SHOULDER STRAPS
- STRAIGHT, WIDE LEG
- DROPPED CRTOCH
- WAISTBAND ON UPPER HIP





SCHOOL: DESIGN SCHOOL KOLDING

BOW OVERALL 4/14

**TOP DETAILS – BACK** 



SCHOOL: DESIGN SCHOOL KOLDING

## BOW OVERALL 3/14

**TOP DETAILS - FRONT** 



SCHOOL: DESIGN SCHOOL KOLDING

# BOW OVERALL 5/14

### **BOTTOM DETAILS - FRONT**



SCHOOL: DESIGN SCHOOL KOLDING

## BOW OVERALL 6/14

### **BOTTOM DETAILS – BACK**



SCHOOL: DESIGN SCHOOL KOLDING

## BOW OVERALL 7/14

**BOW DETAIL** 



SCHOOL: DESIGN SCHOOL KOLDING

BOW OVERALL 8/14

**POCKETING** 



SCHOOL: DESIGN SCHOOL KOLDING

## BOW OVERALL 13/14

**WASH REFERENCE** 

- Bright, mid blue wash
- High contrast on high/low wash effect
- Natural worn out look, high contrast scraping
   on front flap, front leg, whiskers and back on seat
- No scraping behind knee





Denim Design Award

NAME: MARIA

SURNAME: KUUSELA

SCHOOL: DESIGN SCHOOL KOLDING

**BOW OVERALL** 9/14

**THREADS** 



TOPSTITCH MARKED W