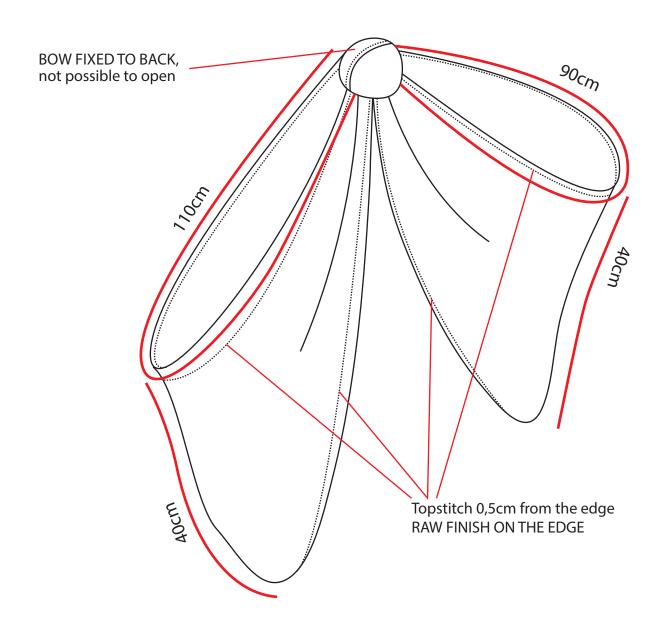

## BOW OVERALL 7/14

**BOW DETAIL** 

SCHOOL: DESIGN SCHOOL KOLDING

BOW OVERALL 8/14

**POCKETING** 

SCHOOL: DESIGN SCHOOL KOLDING