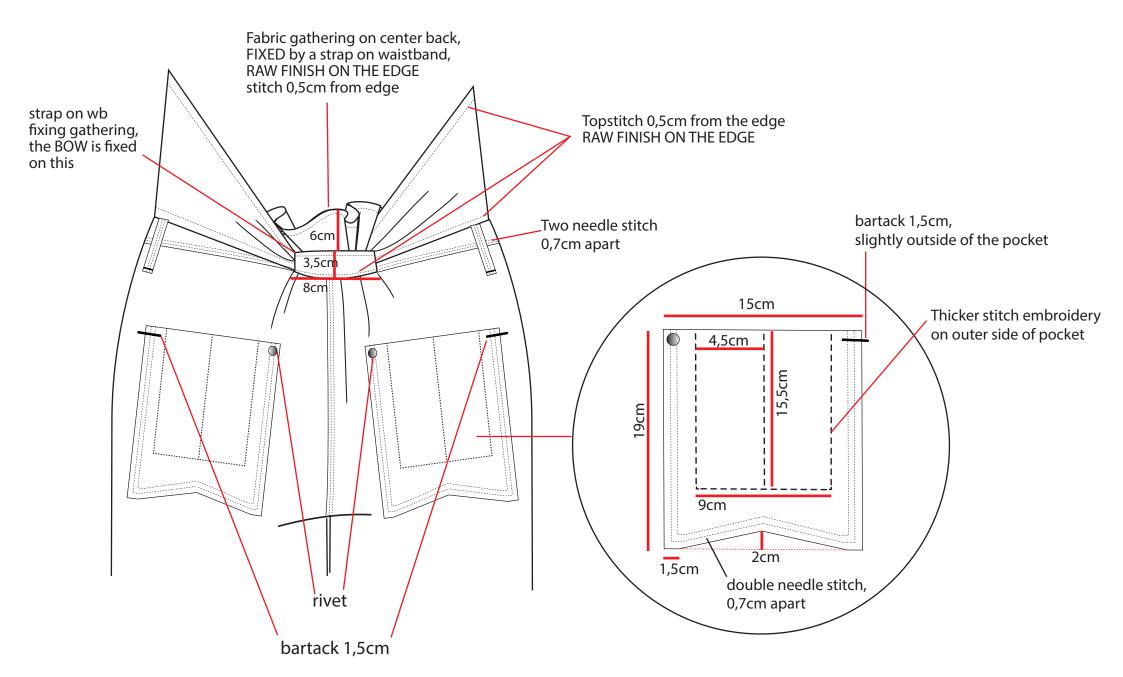

SCHOOL: DESIGN SCHOOL KOLDING

BOW OVERALL 1/14

**MENSWEAR** 





NAME: MARIA

SURNAME: KUUSELA

SCHOOL: DESIGN SCHOOL KOLDING

## BOW OVERALL 2/14

### **FIT AND DIMENTIONS**

- SHORT FRONT FLAP & OVERLONG SHOULDER STRAPS
- STRAIGHT, WIDE LEG
- DROPPED CRTOCH
- WAISTBAND ON UPPER HIP





SCHOOL: DESIGN SCHOOL KOLDING

BOW OVERALL 4/14

**TOP DETAILS – BACK** 



SCHOOL: DESIGN SCHOOL KOLDING

## BOW OVERALL 3/14

**TOP DETAILS - FRONT** 



SCHOOL: DESIGN SCHOOL KOLDING

# BOW OVERALL 5/14

### **BOTTOM DETAILS - FRONT**



SCHOOL: DESIGN SCHOOL KOLDING

## BOW OVERALL 6/14

### **BOTTOM DETAILS – BACK**



SCHOOL: DESIGN SCHOOL KOLDING

## BOW OVERALL 7/14

**BOW DETAIL** 



SCHOOL: DESIGN SCHOOL KOLDING

BOW OVERALL 8/14

**POCKETING** 



SCHOOL: DESIGN SCHOOL KOLDING

## BOW OVERALL 13/14

**WASH REFERENCE** 

- Bright, mid blue wash
- High contrast on high/low wash effect
- Natural worn out look, high contrast scraping
   on front flap, front leg, whiskers and back on seat
- No scraping behind knee





Denim Design Award

NAME: MARIA

SURNAME: KUUSELA

SCHOOL: DESIGN SCHOOL KOLDING

**BOW OVERALL** 9/14

**THREADS** 



TOPSTITCH MARKED WITH RED

Thread matched to the base color

**TOPSTITCH MARKED WITH GREEN** 

Cool beige (PANTONE 15-1216 TPX)

BOW OVERALL 10/14

**LASER CUT ARTWORK** 

SCALE OF ARTWORK

10cm







NAME: MARIA

SURNAME: KUUSELA

SCHOOL: DESIGN SCHOOL KOLDING

###