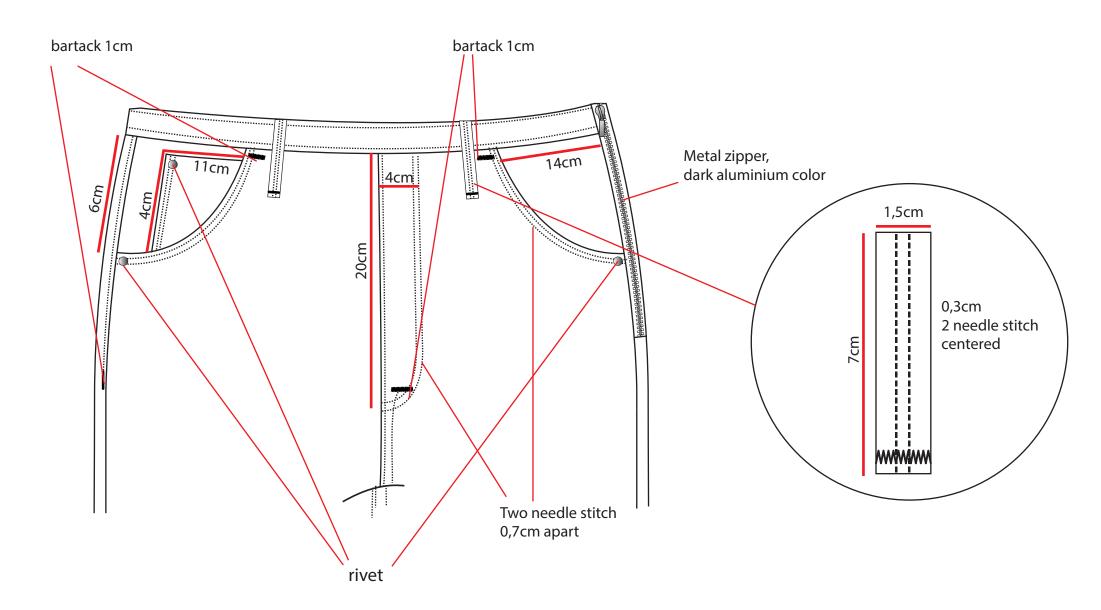

SCHOOL: DESIGN SCHOOL KOLDING

BOW OVERALL 1/14

**MENSWEAR** 





NAME: MARIA

SURNAME: KUUSELA

SCHOOL: DESIGN SCHOOL KOLDING

## BOW OVERALL 2/14

### **FIT AND DIMENTIONS**

- SHORT FRONT FLAP & OVERLONG SHOULDER STRAPS
- STRAIGHT, WIDE LEG
- DROPPED CRTOCH
- WAISTBAND ON UPPER HIP





SCHOOL: DESIGN SCHOOL KOLDING

BOW OVERALL 4/14

**TOP DETAILS – BACK** 



SCHOOL: DESIGN SCHOOL KOLDING

## BOW OVERALL 3/14

**TOP DETAILS - FRONT** 



SCHOOL: DESIGN SCHOOL KOLDING

# BOW OVERALL 5/14

### **BOTTOM DETAILS - FRONT**



SCHOOL: DESIGN SCHOOL KOLDING

## BOW OVERALL 6/14

### **BOTTOM DETAILS – BACK**



SCHOOL: DESIGN SCHOOL KOLDING

## BOW OVERALL 7/14

**BOW DETAIL** 



SCHOOL: DESIGN SCHOOL KOLDING

BOW OVERALL 8/14

**POCKETING** 



SCHOOL: DESIGN SCHOOL KOLDING

## BOW OVERALL 13/14

**WASH REFERENCE** 

- Bright, mid blue wash
- High contrast on high/low wash effect
- Natural worn out look, high contrast scraping
   on front flap, front leg, whiskers and back on seat
- No scraping behind knee





Denim Design Award

NAME: MARIA

SURNAME: KUUSELA

SCHOOL: DESIGN SCHOOL KOLDING

**BOW OVERALL** 9/14

**THREADS** 



TOPSTITCH MARKED WITH RED

Thread matched to the base color

**TOPSTITCH MARKED WITH GREEN** 

Cool beige (PANTONE 15-1216 TPX)

BOW OVERALL 10/14

**LASER CUT ARTWORK** 

SCALE OF AR