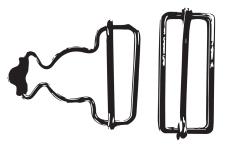

Logo printed on WHITE

- COLOR: DARK ALUMINIUM

- PLACEMENT: Closure on lww side seam

- Matt finish

SHOULDER STRAP CLIPS 55mm

AND ADJUSTMENT RINGS

- COLOR: Matt Aluminium

- PLACEMENT: On front, shoulder straps