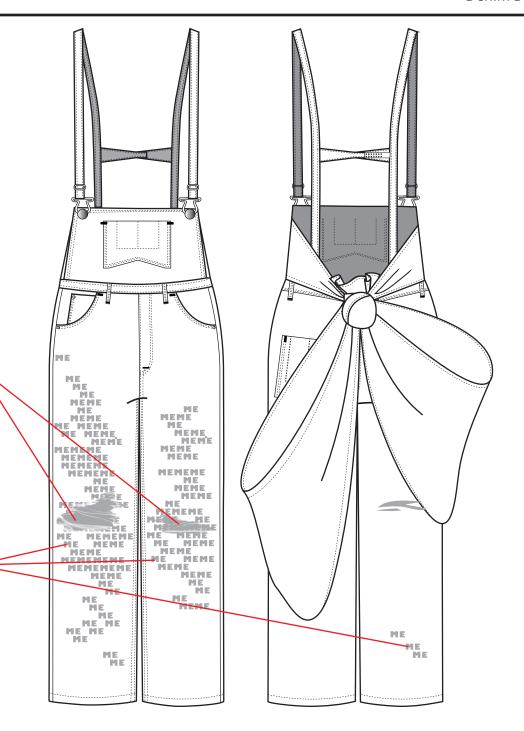

### **FIT AND DIMENTIONS**

- SHORT FRONT FLAP & OVERLONG SHOULDER STRAPS
- STRAIGHT, WIDE LEG
- DROPPED CRTOCH
- WAISTBAND ON UPPER HIP

SCHOOL: DESIGN SCHOOL KOLDING

BOW OVERALL 4/14

**TOP DETAILS – BACK** 

## BOW OVERALL 3/14

**TOP DETAILS - FRONT** 

SCHOOL: DESIGN SCHOOL KOLDING

### **BOTTOM DETAILS - FRONT**

SCHOOL: DESIGN SCHOOL KOLDING

### **BOTTOM DETAILS – BACK**

SCHOOL: DESIGN SCHOOL KOLDING