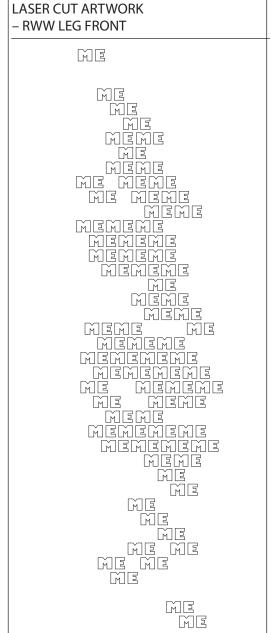

### **DESTROY AND LASER CUT DETAILS**

#### LASER CUT HOLES ON BOTH LEGS (see ARTWORK)

- holes on main fabric with skin showing through on both legs front and rww back
- NOTE: the contrasting pocketing **should** show through the holes
- position on leg as in drawing