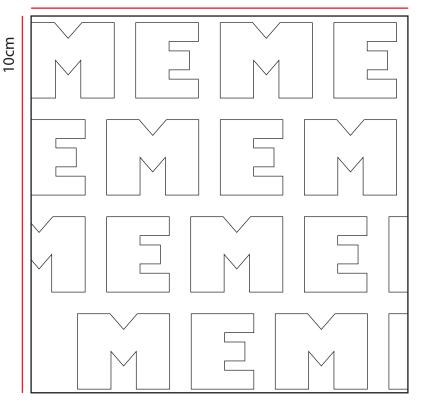

**TOPSTITCH MARKED WITH GREEN** 

Cool beige (PANTONE 15-1216 TPX)

BOW OVERALL 10/14

**LASER CUT ARTWORK** 

SCALE OF ARTWORK

10cm

NAME: MARIA

SURNAME: KUUSELA