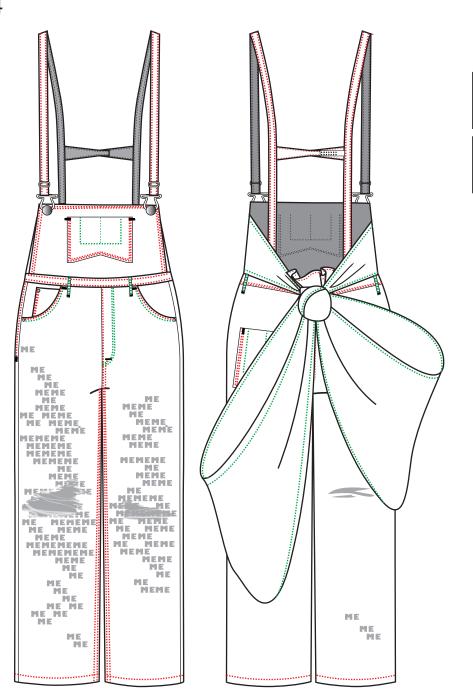

### **FIT AND DIMENTIONS**

- SHORT FRONT FLAP & OVERLONG SHOULDER STRAPS
- STRAIGHT, WIDE LEG
- DROPPED CRTOCH
- WAISTBAND ON UPPER HIP

SCHOOL: DESIGN SCHOOL KOLDING

BOW OVERALL 4/14

**TOP DETAILS – BACK** 

## BOW OVERALL 3/14

**TOP DETAILS - FRONT** 

SCHOOL: DESIGN SCHOOL KOLDING

## BOW OVERALL 7/14

**BOW DETAIL** 

SCHOOL: DESIGN SCHOOL KOLDING

BOW OVERALL 8/14

**POCKETING** 

SCHOOL: DESIGN SCHOOL KOLDING

## BOW OVERALL 13/14

**WASH REFERENCE** 

- Bright, mid blue wash
- High contrast on high/low wash effect
- Natural worn out look, high contrast scraping
   on front flap, front leg, whiskers and back on seat
- No scraping behind knee

#### **DESTROY HOLES ON BOTH KNEES**

- bigger rip on rww leg
- both holes penetrating through and showing skin

#### LASER CUT HOLES ON BOTH LEGS (see ARTWORK)

- holes on main fabric with skin showing through on both legs front and rww back
- NOTE: the contrasting pocketing **should** show through the holes
- position on leg as in drawing