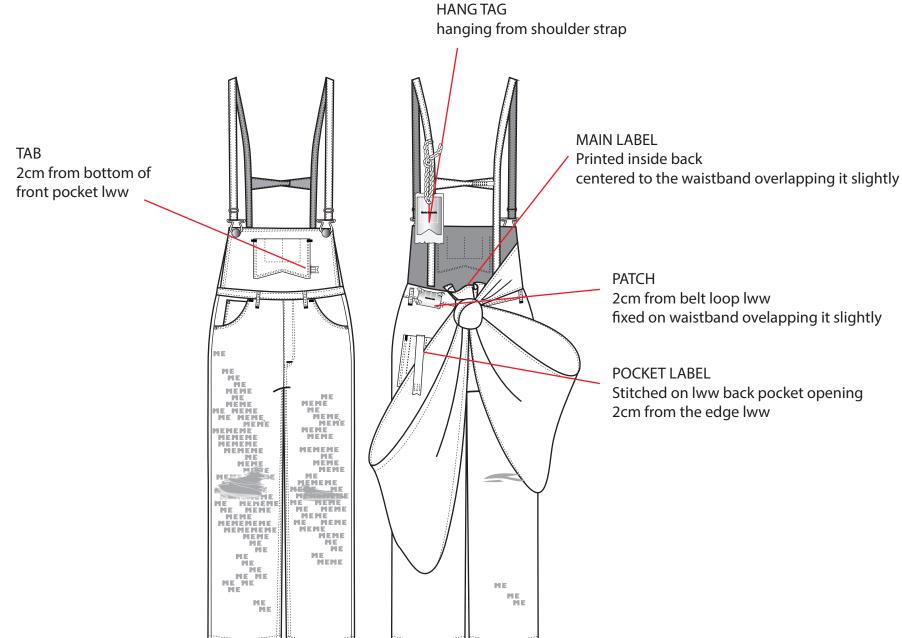

: DESIGN SCHOOL KOLDING

**BOW OVERALL** 9/14

**THREADS** 



TOPSTITCH MARKED WITH RED

Thread matched to the base color

**TOPSTITCH MARKED WITH GREEN** 

Cool beige (PANTONE 15-1216 TPX)

BOW OVERALL 10/14

**LASER CUT ARTWORK** 

SCALE OF ARTWORK

10cm







NAME: MARIA

SURNAME: KUUSELA

SCHOOL: DESIGN SCHOOL KOLDING

### BOW OVERALL 11/14

### **DESTROY AND LASER CUT DETAILS**

#### **DESTROY HOLES ON BOTH KNEES**

- bigger rip on rww leg
- both holes penetrating through and showing skin

#### LASER CUT HOLES ON BOTH LEGS (see ARTWORK)

- holes on main fabric with skin showing through on both legs front and rww back
- NOTE: the contrasting pocketing **should** show through the holes
- position on leg as in drawing



SCHOOL: DESIGN SCHOOL KOLDING

### BOW OVERALL 14/14

LABELLING



#### NAME: MARIA

SURNAME: KUUSELA

SCHOOL: DESIGN SCHOOL KOLDING

### BOW OVERALL 12/14

### **FABRIC AND TRIMS**

MAIN FABRIC: 47986

CONTRAST POCKETING:

Shiny satin weave

Lilac (PANTONE13-3405)



#### Code: 47986

Composition: 94.5% Cotton 2.5% Elastane 3% Polyester

<u>Category:</u> Stretch Fabric

<u>Concept:</u> ISKO Future Face™ Twill

Technology: ISKO Recall™ Weight:

Oz 12.75

Weave Description:
Particular fabric with a denim look, but ISKO Future Face™ technology, It feels like a sweatshirt to the touch.
Adapted to all kinds of treatment.

**SHANK BUTTON 28L** 

- COLOR: ALUMINIUM

- PLACEMENT: Front, shoulder strap fastening

- Matt finish

Logo printed on WHITE



- COLOR: ALUMINIUM

- PLACEMENT: front and back pockets, see instruction sheet

- Matt finish

Logo printed on