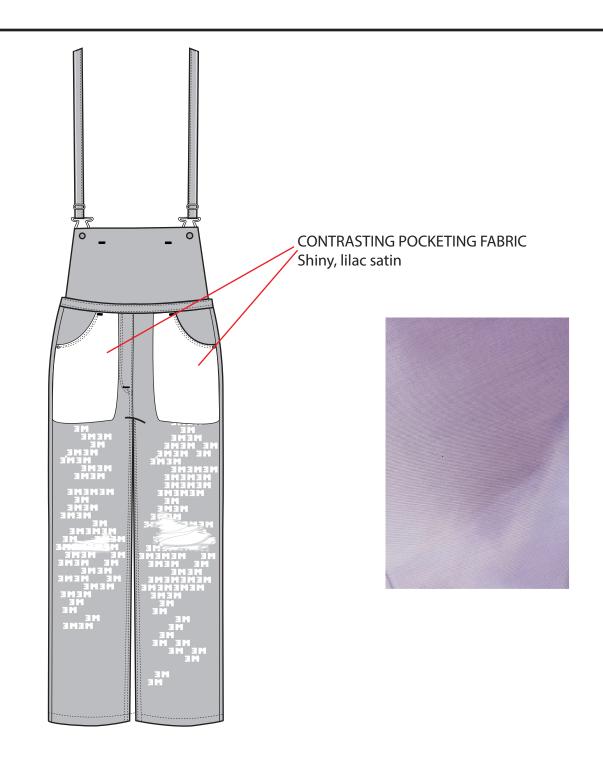

## BOW OVERALL 7/14

**BOW DETAIL** 

SCHOOL: DESIGN SCHOOL KOLDING

BOW OVERALL 8/14

**POCKETING** 

SCHOOL: DESIGN SCHOOL KOLDING

### **FABRIC AND TRIMS**

MAIN FABRIC: 47986

CONTRAST POCKETING:

Shiny satin weave

Lilac (PANTONE13-3405)