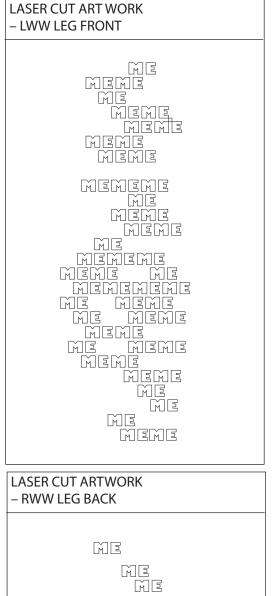

### **DESTROY AND LASER CUT DETAILS**

#### LASER CUT HOLES ON BOTH LEGS (see ARTWORK)

- holes on main fabric with skin showing through on both legs front and rww back
- NOTE: the contrasting pocketing **should** show through the holes
- position on leg as in drawing