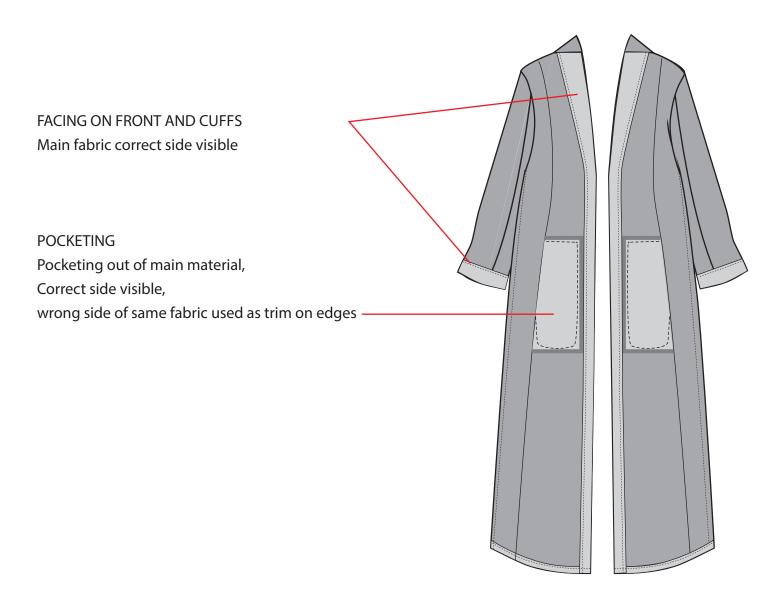

Denim Design Award

NAME: MARIA

SURNAME: KUUSELA

SCHOOL: DESIGN SCHOOL KOLDING

BACKLESS TRENCH COAT

1/10

**MENSWEAR** 



NAME: MARIA

SURNAME: KUUSELA

SCHOOL: DESIGN SCHOOL KOLDING

## BACKLESS TRENCH COAT 2/10

**FIT AND DIMENSIONS** 

- SLIGHTLY OVERSIZED FIT
- -> longer shoulder line, longer sleeves, bigger collar
- SLIGHTLY A-SHAPED FRONT PANELS, BACK PANELS MISSING
- ANKLE LENGHT
- NO CLOSURE ON FRONT

FIT REFERENCE FOR
OVERSIZE FIT AND WIDE COLLAR





SURNAME: KUUSELA

SCHOOL: DESIGN SCHOOL KOLDING

## BACKLESS TRENCH COAT 4/10

**BELT DETAILS** 



### BACKLESS TRENCH COAT 5/10

### **BELT LOOP, CUFF BELT & POCKET**



SURNAME: KUUSELA

SCHOOL: DESIGN SCHOOL KOLDING

## BACKLESS TRENCH COAT 6/10

**FACING & POCKETING** 



## BACKLESS TRENCH COAT 3/10

**BACK** 



SURNAME: KUUSELA
SCHOOL: DESIGN SCHOOL KOLDING

BACKLESS TRENCH COAT 7/10

**THREADS** 



TOPSTITCH MARKED WITH RED

Matched to the base color

**TOPSTITCH MARKED WITH GREEN** 

Dusty pink (PANTONE 19-1015 TPX)

NAME: MARIA

SURNAME: KUUSELA

SCHOOL: DESIGN SCHOOL KOLDING

#### SCHOOL: DESIGN SCHOOL ROLDING

# BACKLESS TRENCH COAT 10/10 **FABRIC**

### MAIN FABRIC:

**-47986** 

## CONTRAST FABRIC (MARKED IN RED):

– 47986 WRONG SIDE OUT



#### Code: 47986

Composition: 94.5% Cotton 2.5% Elastane 3% Polyester

<u>Category:</u> Stretch Fabric

<u>Concept:</u> ISKO Future Face™ Twill

<u>Technology:</u> ISKO Recall™

Weight: Oz 12.75

Weave Description:
Particular fabric with a denim look, but ISKO Future Face™ technology. It feels like a sweats