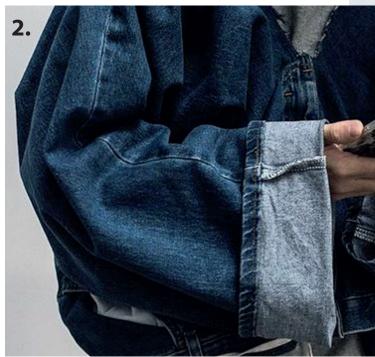

## BACKLESS TRENCH COAT 8/10

**WASH REFERENCE** 

### BRIGHT BLUE INDIGO BASE WITH RINSE WASH

- Dark, relatively even coloring all over
- High/low effect visible on seams, slightly worn look