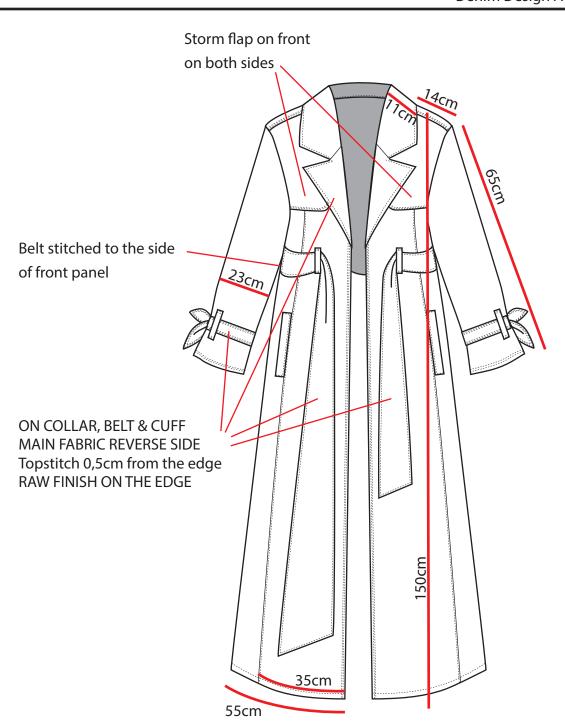

## BACKLESS TRENCH COAT 2/10

**FIT AND DIMENSIONS** 

- SLIGHTLY OVERSIZED FIT
- -> longer shoulder line, longer sleeves, bigger collar
- SLIGHTLY A-SHAPED FRONT PANELS, BACK PANELS MISSING
- ANKLE LENGHT
- NO CLOSURE ON FRONT

## BACKLESS TRENCH COAT 4/10

**BELT DETAILS** 

## BACKLESS TRENCH COAT 6/10

**FACING & POCKETING** 