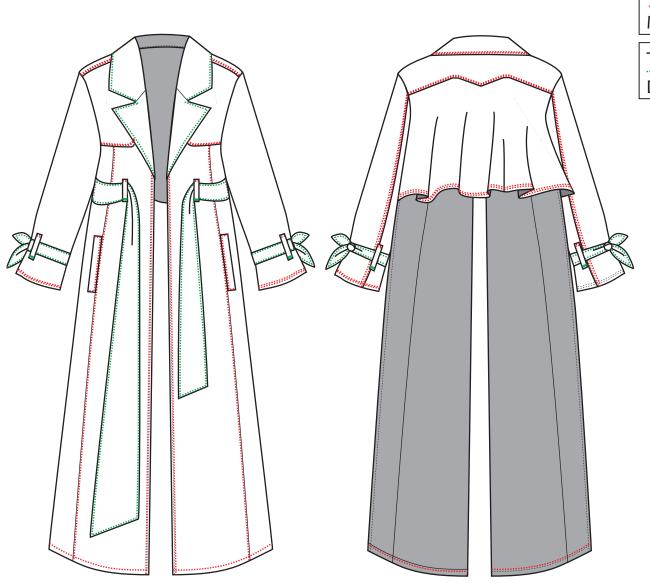

## BACKLESS TRENCH COAT 3/10

**BACK** 

SURNAME: KUUSELA
SCHOOL: DESIGN SCHOOL KOLDING

BACKLESS TRENCH COAT 7/10

**THREADS** 

TOPSTITCH MARKED WITH RED

Matched to the base color

**TOPSTITCH MARKED WITH GREEN** 