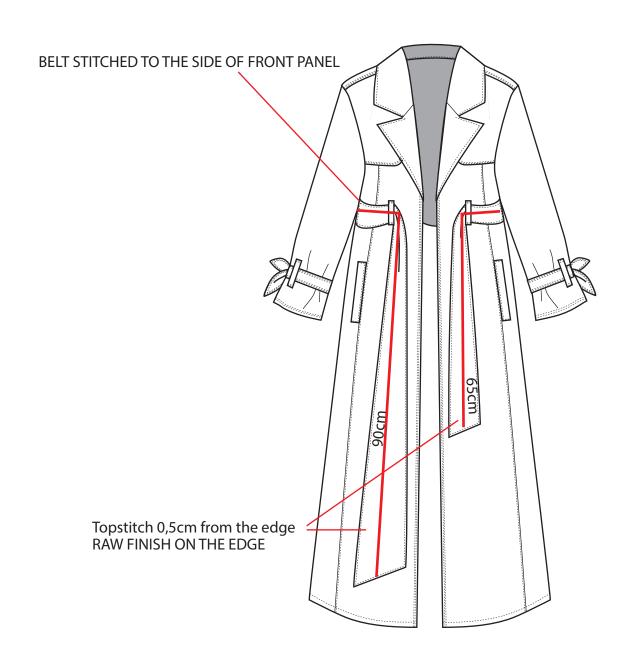

## BACKLESS TRENCH COAT 4/10

**BELT DETAILS** 

### **BELT LOOP, CUFF BELT & POCKET**

SURNAME: KUUSELA

SCHOOL: DESIGN SCHOOL KOLDING