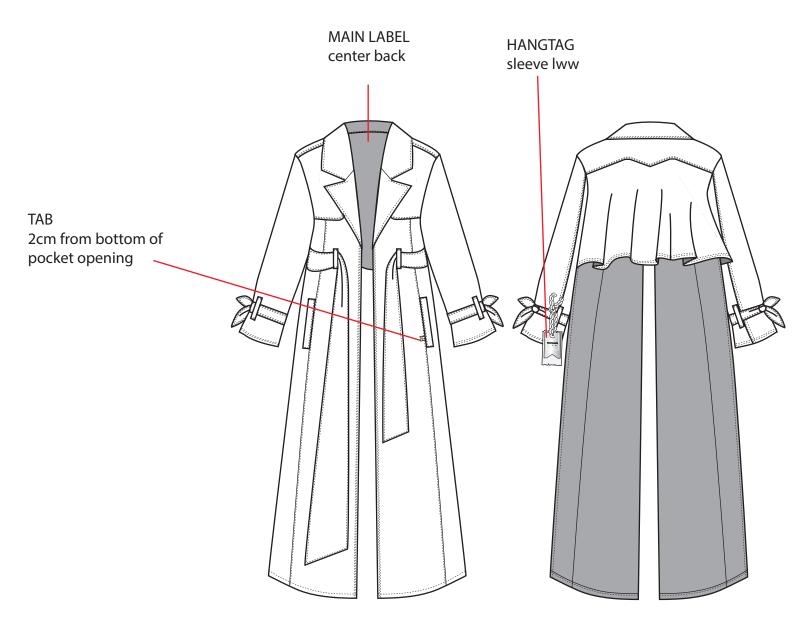

GN SCHOOL KOLDING

#### SCHOOL: DESIGN SCHOOL ROLDING

# BACKLESS TRENCH COAT 10/10 **FABRIC**

### MAIN FABRIC:

**-47986** 

## CONTRAST FABRIC (MARKED IN RED):

– 47986 WRONG SIDE OUT



#### Code: 47986

Composition: 94.5% Cotton 2.5% Elastane 3% Polyester

<u>Category:</u> Stretch Fabric

<u>Concept:</u> ISKO Future Face™ Twill

<u>Technology:</u> ISKO Recall™

Weight: Oz 12.75

Weave Description:
Particular fabric with a denim look, but ISKO Future Face™ technology. It feels like a sweatshirt to the touch.
Adapted to all kinds of treatment.



## BACKLESS TRENCH COAT 8/10

**WASH REFERENCE** 

### BRIGHT BLUE INDIGO BASE WITH RINSE WASH

- Dark, relatively even coloring all over
- High/low effect visible on seams, slightly worn look





## BACKLESS TRENCH COAT 9/10

**LABELLING**