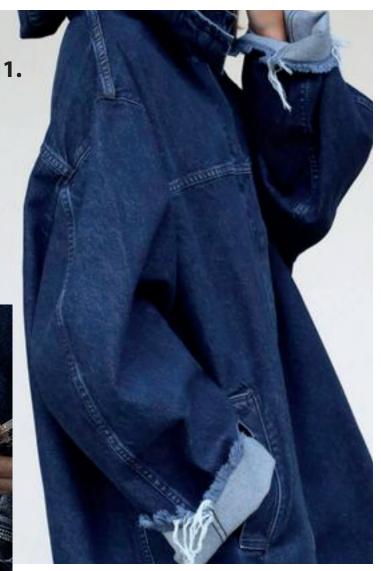

## BACKLESS TRENCH COAT 8/10

**WASH REFERENCE** 

### BRIGHT BLUE INDIGO BASE WITH RINSE WASH

- Dark, relatively even coloring all over
- High/low effect visible on seams, slightly worn look