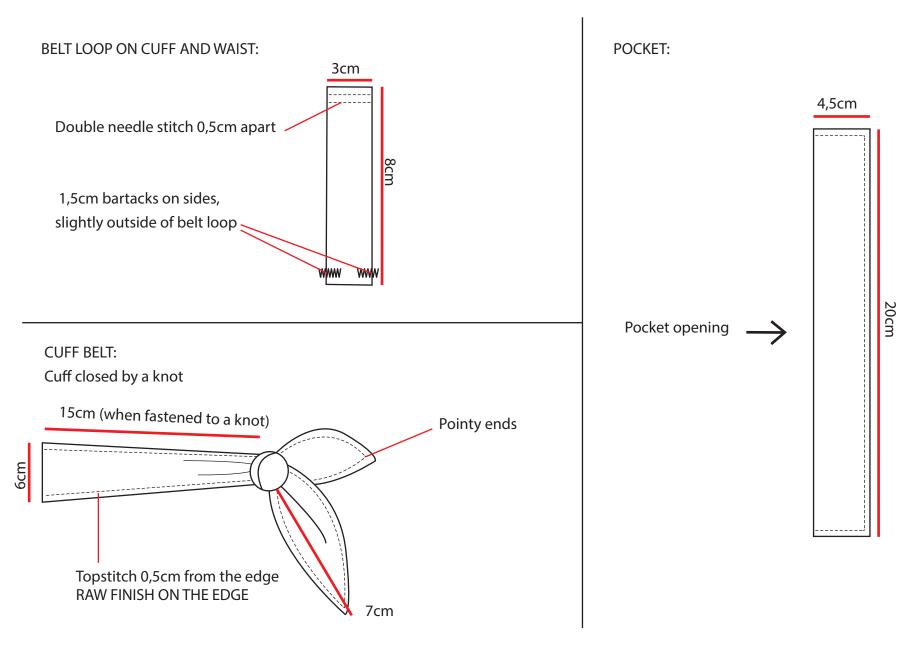

## BACKLESS TRENCH COAT 4/10

**BELT DETAILS** 

### BACKLESS TRENCH COAT 5/10

### **BELT LOOP, CUFF BELT & POCKET**

SURNAME: KUUSELA

SCHOOL: DESIGN SCHOOL KOLDING