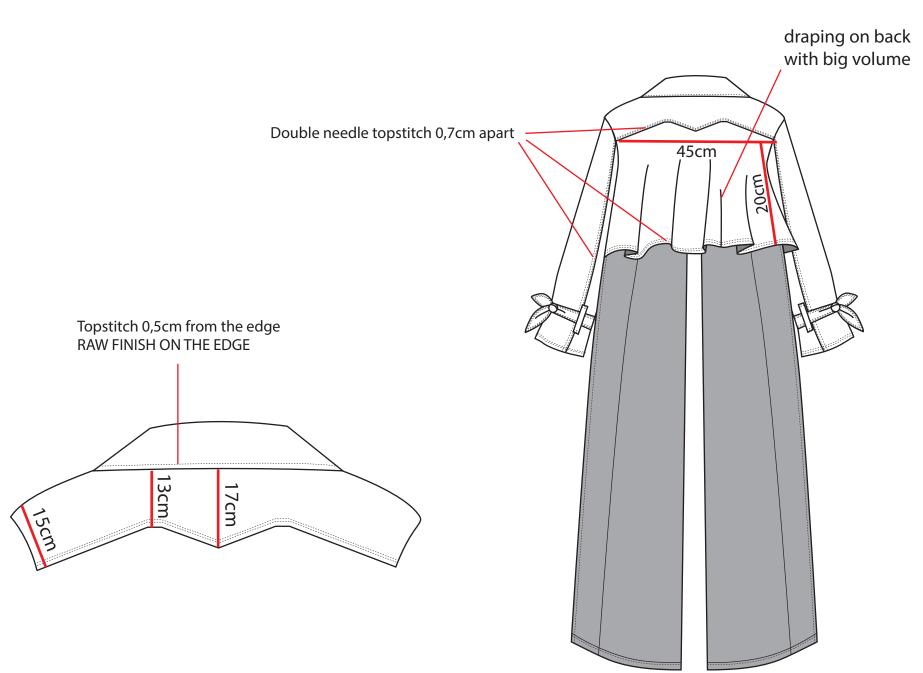

## BACKLESS TRENCH COAT 3/10

**BACK** 

SURNAME: KUUSELA
SCHOOL: DESIGN SCHOOL KOLDING

BACKLESS TRENCH COAT 7/10

**THREADS** 

TOPSTITCH MARKED WITH RED

Matched to the base color

**TOPSTITCH MARKED WITH GREEN** 