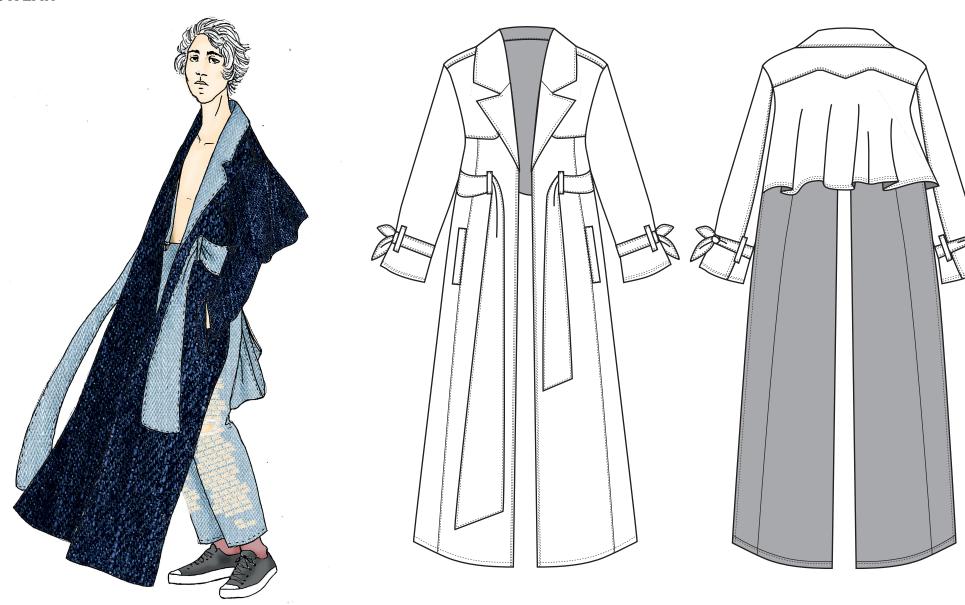

## BACKLESS TRENCH COAT 2/10

**FIT AND DIMENSIONS** 

- SLIGHTLY OVERSIZED FIT
- -> longer shoulder line, longer sleeves, bigger collar
- SLIGHTLY A-SHAPED FRONT PANELS, BACK PANELS MISSING
- ANKLE LENGHT
- NO CLOSURE ON FRONT

## BACKLESS TRENCH COAT 3/10

**BACK** 

SURNAME: KUUSELA
SCHOOL: DESIGN SCHOOL KOLDING

BACKLESS TRENCH COAT 7/10

**THREADS** 

TOPSTITCH MARKED WITH RED

Matched to the base color

**TOPSTITCH MARKED WITH GREEN** 