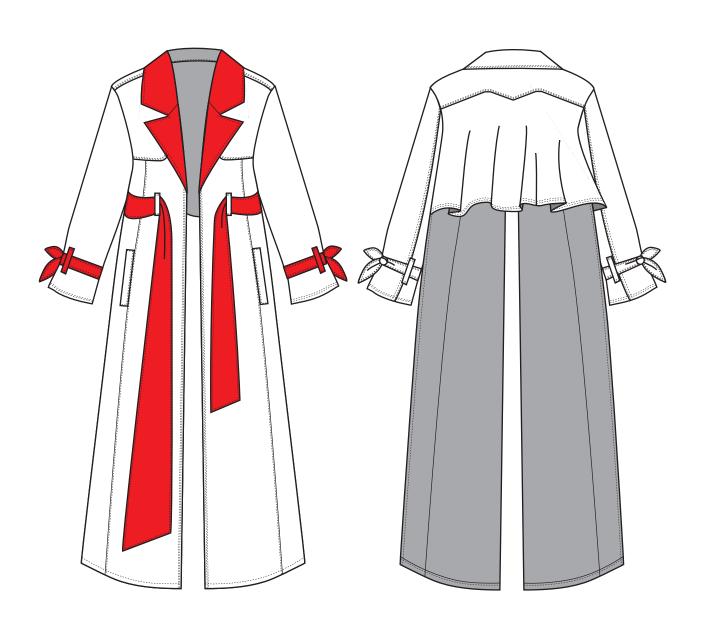

## BACKLESS TRENCH COAT 2/10

**FIT AND DIMENSIONS** 

- SLIGHTLY OVERSIZED FIT
- -> longer shoulder line, longer sleeves, bigger collar
- SLIGHTLY A-SHAPED FRONT PANELS, BACK PANELS MISSING
- ANKLE LENGHT
- NO CLOSURE ON FRONT

FIT REFERENCE FOR
OVERSIZE FIT AND WIDE COLLAR

SURNAME: KUUSELA

SCHOOL: DESIGN SCHOOL KOLDING

## BACKLESS TRENCH COAT 4/10

**BELT DETAILS** 

### **BELT LOOP, CUFF BELT & POCKET**

SURNAME: KUUSELA

SCHOOL: DESIGN SCHOOL KOLDING

## BACKLESS TRENCH COAT 3/10

**BACK** 

SURNAME: KUUSELA
SCHOOL: DESIGN SCHOOL KOLDING

BACKLESS TRENCH COAT 7/10

**THREADS** 

TOPSTITCH MARKED WITH RED

Matched to the base color

**TOPSTITCH MARKED WITH GREEN** 